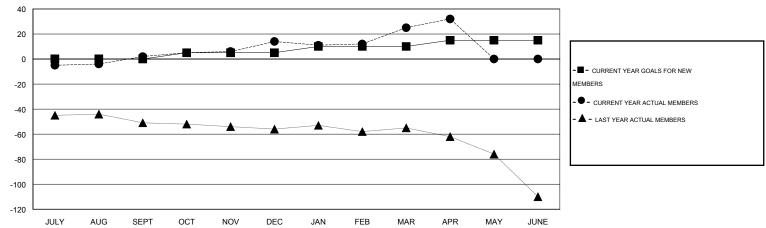

#### GOALS AND ACTUAL MEMBERS CUMULATIVE

| DROPPED CLUBS: 1  DROPPED MEMBERS |               | 38 CLUBS OF 73 ADDED 1 OR MORE NEW MEMBERS | GENDER DISTRIBU  MALE  FEMALE         | 0.40 (40.050()) |   |
|-----------------------------------|---------------|--------------------------------------------|---------------------------------------|-----------------|---|
| DECEASED CLUB CANCELLED OTHER     | 10<br>0<br>42 | CLICK HERE FOR HEALTH ASSESSMENT DATA      | FAMILY UNIT MEMBERS HEAD OF HOUSEHOLD |                 | 0 |
| TOTAL                             | 52            |                                            | NON-HEAD OF HOUSEHOLD                 |                 |   |